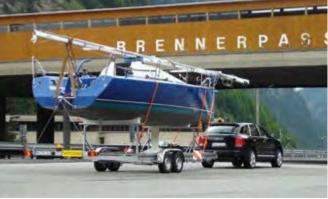

#### **Boat trailer**

For your journey on the road and the sea. With waterproof bearings that are available for use in both fresh and salt water, and an optional flushing system.