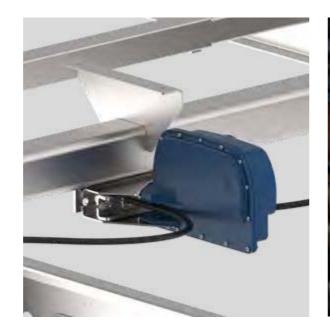

#### **KNOTT ETS Plus –** the original for stability

Just one example of our development and innovation strength: the KNOTT ETS Plus stabilization system for caravans. It detects any dangers of swerving at an early stage applying the brakes the safely.