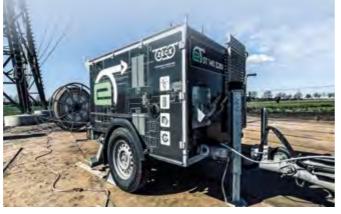

#### **Electric drum winch**

Ideal for construction sites and any type of towing vehicle. Thanks to a robust design with a heightadjustable overrun device.